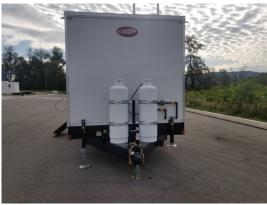

# **ADA Shower & Restroom Combo**

**ADA Shower & Restroom Combo** is is a great solution to make sure your site fulfills the needs/requirements for ADA users. This trailer is compact and private. The unit meets ADA requirements for both shower and toilet needs. This trailer selection is popular for homeless outreach and elderly centers.

### STANDARD FEATURES

- Equipped with AC/Heating
- Designed to be lowered during install to shorten length of ramp
- Self-contained, easy to deploy ramp, sets up quickly
- ADA China toilet with handle bars
- ADA Shower with seat and wand
- ADA Sink
- Hot and cold water controls
- Shower heads metered to 1.5 gpm
- Large vanity
- Seamless Gel-coated Fiberglass Walls, Ceiling, and Subfloor
- Smart Touch Digital Thermostat

For information on how to reserve this trailer visit theLavatory.com

California Locations - Arizona - (602) 598-1331 (559) 382-0982 & (209) 202-3741 Utah - (801) 735-3009

| Number of Stations | 1                                    |
|--------------------|--------------------------------------|
| Box Size           | 8' 5" x 14.5'                        |
| Length w/ tongue   | 25'                                  |
| Width w/ Stairs    | 13' 6"                               |
| Fresh Water Tank   | 105 Gallons                          |
| Waste Tank         | 300 Gallons                          |
| Power Requirements | 2 dedicated 120 Volt-20 amp circuits |
| No. of AC Units    | 1                                    |