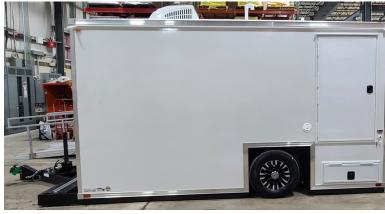

# 8 Station Laundry Trailer

**The 8 Station Laundry Trailer** is designed to give end users the ability to easily do laundry anywhere, any time, and under nearly any circumstance. Mobile laundry trailers are an excellent resource in a diverse number of industries including disaster relief, oil and gas fields, mining, homeless outreach, special events, and many other instances where quick mobile laundry deployment is needed. The Lavatory mobile laundry units are durable, low maintenance, and end user friendly.

### STANDARD FEATURES

- 8 industrial Whirlpool washer and dryers
- Full range of wash and dry cycles
- Large basin sink
- Folding table
- LED light & HVAC

# **SPECIFICATIONS**

| Number of Stations | 8 Washers, 8 Dryers                              |
|--------------------|--------------------------------------------------|
| Box Size           | 8' 5" x 21'                                      |
| Length w/ tongue   | 26' 4"                                           |
| Width w/ Stairs    | 12' 4"                                           |
| Waste Tank         | 750 Gallons                                      |
| Power Requirements | 2 dedicated 50 Amp – 240<br>Volt-20 amp circuits |
| No. of AC Units    | 2                                                |