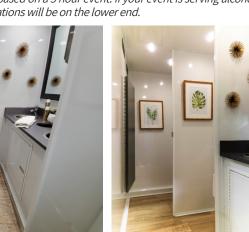

# 2 Station Luxury Restroom Trailer

**The 2 Station Restroom Trailer** is a great compact unit that fits well into most event space. We recommend using this size trailer perfect for events of 150 guests or less or for jobsites with 20 employees or less.

# STANDARD FEATURES

- WOMEN'S -1 toilet, 1 sink
- **MEN'S** 1 toilet, 1 urinal, 1 sink
- Onboard water tank
- · Equipped with AC/Heating
- White china toilets with foot flush
- Interior & Exterior LED Lights
- Self Leveling Stairs with Platforms & Railings
- Seamless Gel-coated Fiberglass Walls, Ceiling, and Subfloor
- Oversized Mirrors with Decorative Frames
- Stainless Steel Sinks
- Smart Touch Digital Thermostat