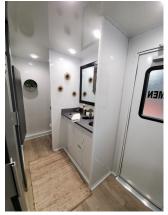

# 2 Station Luxury Restroom Trailer

**The 2 Station Restroom Trailer** is a great compact unit that fits well into most event space. We recommend using this size trailer perfect for events of 150 guests or less or for jobsites with 20 employees or less.

# STANDARD FEATURES

- WOMEN'S -1 toilet, 1 sink
- **MEN'S** 1 toilet, 1 urinal, 1 sink
- Onboard water tank
- · Equipped with AC/Heating
- White china toilets with foot flush
- Interior & Exterior LED Lights
- Self Leveling Stairs with Platforms & Railings
- Seamless Gel-coated Fiberglass Walls, Ceiling, and Subfloor
- Oversized Mirrors with Decorative Frames
- Stainless Steel Sinks
- Smart Touch Digital Thermostat