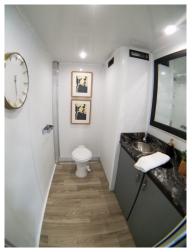

# ADA + 2 Restroom Trailer

**The ADA + 2 Restroom Trailer** is designed specifically to meet the Americans with Disabilities Act, with ease of access for individuals in a wheelchair or elderly end users. We recommend using this size trailer for events with 200 people or less. Great for job sites up to 30 employees.

### STANDARD FEATURES

- Designed to be lowered during install to shorten length of ramp
- Self-contained, easy to deploy ramp, sets up quickly
- Equipped with AC/Heating
- White china toilets with foot flush
- Interior & Exterior LED Lights
- Seamless Gel-coated Fiberglass Walls, Ceiling, and Subfloor
- Oversized Mirrors with Decorative Frames
- Stainless Steel Sinks
- Smart Touch Digital Thermostat