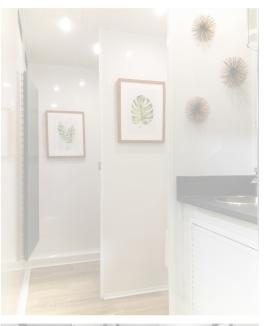

# 2 Station Luxury Restroom Trailer

**The 2 Station Restroom Trailer** is a great compact unit that fits well into most event space. We recommend using this size trailer perfect for events of 150 guests or less or for jobsites with 20 employees or less.

# STANDARD FEATURES

- WOMEN'S -1 toilet, 1 sink
- **MEN'S** 1 toilet, 1 urinal, 1 sink
- Onboard water tank
- · Equipped with AC/Heating
- White china toilets with foot flush
- Interior & Exterior LED Lights
- Self Leveling Stairs with Platforms & Railings
- Seamless Gel-coated Fiberglass Walls, Ceiling, and Subfloor
- Oversized Mirrors with Decorative Frames
- Stainless Steel Sinks
- Smart Touch Digital Thermostat