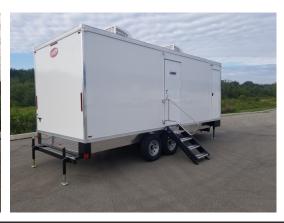

# **5 Station Luxury Restroom Trailer**

The 5 Station Restroom Trailer is by far our most popular restroom trailer. Compact while still offering 5 stations makes it small enough to fit into small event spaces with the capacity to handle larger crowds. We recommend using this size trailer for events with 200-500\* people or job sites with 20-50 employees.

### Ask about our STANDARD FEATURES SPECIAL RATES

- WOMEN'S 3 stalls, 2 sinks
- MEN'S 1 stall, 1 urinal, 1 sink
- Equipped with AC/Heating
- On Board Water Tanks
- Fully Stocked with Supplies
- Interior & Exterior LED Lights
- Self Leveling Stairs with Platforms & Railings
- Seamless Gel-coated Fiberglass Walls, Ceiling, and Subfloor
- Oversized Mirrors with Decorative Frames
- Stainless Steel Sinks
- Smart Touch Digital Thermostat

For information on how to reserve this trailer visit theLavatory.com

California Locations -Arizona - (602) 598-1331 (559) 382-0982 & (209) 202-3741 Utah - (801) 735-3009

<sup>\*</sup> These estimations are based on a 5 hour event. If your event is serving alcoholic beverages these estimations will be on the lower end.