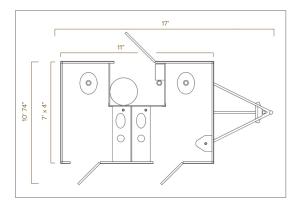

# 2 Station Luxury Restroom Trailer

**The 2 Station Restroom Trailer** is a great compact unit that fits well into most event space. We recommend using this size trailer perfect for events of 150 guests or less or for jobsites with 20 employees or less.

### **SPECIFICATIONS**

| Number of Stations | Womens - 1, Mens - 1                                              |
|--------------------|-------------------------------------------------------------------|
| Box Size           | 7' 4" × 11'                                                       |
| Length w/ tongue   | 17'                                                               |
| Width w/ Stairs    | 10' 7"                                                            |
| Height w/ AC       | 11' 4"                                                            |
| Fresh Water Tank   | 105 Gallons                                                       |
| Waste Tank         | 300 Gallons                                                       |
| Power Requirements | One dedicated 120 Volt-20 amp circuit within 100' of the trailer. |
| No. of AC Units    | 1                                                                 |