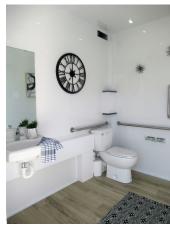

# ADA + 2 Restroom Trailer

**The ADA + 2 Restroom Trailer** is designed specifically to meet the Americans with Disabilities Act, with ease of access for individuals in a wheelchair or elderly end users. We recommend using this size trailer for events with 200 people or less. Great for job sites up to 30 employees.

### STANDARD FEATURES

- Designed to be lowered during install to shorten length of ramp
- Self-contained, easy to deploy ramp, sets up quickly
- Equipped with AC/Heating
- White china toilets with foot flush
- Interior & Exterior LED Lights
- Seamless Gel-coated Fiberglass Walls, Ceiling, and Subfloor
- Oversized Mirrors with Decorative Frames
- Stainless Steel Sinks
- Smart Touch Digital Thermostat