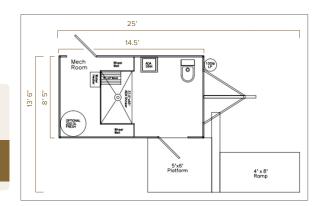

# **ADA Shower & Restroom Combo**

**ADA Shower & Restroom Combo** is is a great solution to make sure your site fulfills the needs/requirements for ADA users. This trailer is compact and private. The unit meets ADA requirements for both shower and toilet needs. This trailer selection is popular for homeless outreach and elderly centers.

### STANDARD FEATURES

- Equipped with AC/Heating
- Designed to be lowered during install to shorten length of ramp
- Self-contained, easy to deploy ramp, sets up quickly
- ADA China toilet with handle bars
- ADA Shower with seat and wand
- ADA Sink
- Hot and cold water controls
- Shower heads metered to 1.5 gpm
- Large vanity
- Seamless Gel-coated Fiberglass Walls, Ceiling, and Subfloor
- Smart Touch Digital Thermostat

For information on how to reserve this trailer visit theLavatory.com

California Locations - Arizona - (602) 598-1331 (559) 382-0982 & (209) 202-3741 Utah - (801) 735-3009

| Number of Stations | 1                                    |
|--------------------|--------------------------------------|
| Box Size           | 8' 5" x 14.5'                        |
| Length w/ tongue   | 25'                                  |
| Width w/ Stairs    | 13' 6"                               |
| Fresh Water Tank   | 105 Gallons                          |
| Waste Tank         | 300 Gallons                          |
| Power Requirements | 2 dedicated 120 Volt-20 amp circuits |
| No. of AC Units    | 1                                    |