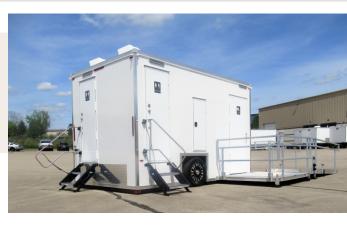

# ADA + 2 Restroom Trailer

**The ADA + 2 Restroom Trailer** is designed specifically to meet the Americans with Disabilities Act, with ease of access for individuals in a wheelchair or elderly end users. We recommend using this size trailer for events with 200 people or less. Great for job sites up to 30 employees.

# **SPECIFICATIONS**

| Number of Stations    | Womens - 1, Mens - 1,<br>ADA Unisex 1                                   |
|-----------------------|-------------------------------------------------------------------------|
| Box Size              | 8' 4" x 14' 7"                                                          |
| Length w/ Ramp in Use | 25'                                                                     |
| Width w/ Ramp in Use  | 13' 6"                                                                  |
| Height w/ AC          | 12' 6"                                                                  |
| Fresh Water Tank      | 210 Gallons                                                             |
| Waste Tank            | 300 Gallons                                                             |
| Power Requirements    | Two dedicated 120<br>Volt-20 amp circuit within<br>100' of the trailer. |
| No. of AC Units       | 1                                                                       |