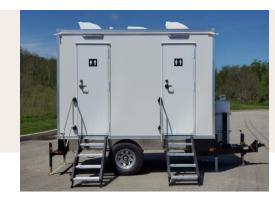

# 2 Station Shower & Restroom Combo

**The 2 Station Restroom & Shower Combo Trailer** is a great compact unit that fits well into most event spaces. We recommend using this size trailer for events with 150 people or less. This trailer is a great option for worksites, schools, and remodels. Ideal for jobsites with 20 employees or less.

# STANDARD FEATURES

- Each Private Bathroom has 1 toilet, 1 sink, 1 shower
- Equipped with AC/Heating
- White china toilets with foot flush
- Interior & Exterior LED Lights
- Hot and cold water controls
- Shower heads metered to 1.5 gpm
- Seamless Gel-coated Fiberglass Walls, Ceiling, and Subfloor
- Oversized Mirrors with Decorative Frames
- Stainless Steel Sinks
- Smart Touch Digital Thermostat

SPECIFICATIONS

Ask about our SPECIAL RATES

for weekday

& long term

rentals!

| Number of Stations | 2                                    |
|--------------------|--------------------------------------|
| Box Size           | 7' 7" × 11'                          |
| Length w/ tongue   | 17'                                  |
| Width w/ Stairs    | 11' 7"                               |
| Fresh Water Tank   | 105 Gallons                          |
| Waste Tank         | 300 Gallons                          |
| Power Requirements | 2 dedicated 120 Volt-20 amp circuits |
| No. of AC Units    | 1                                    |