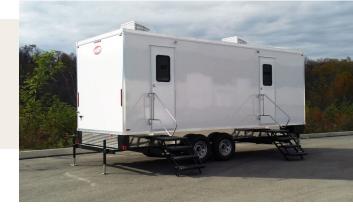

# 2 Station Luxury Restroom Trailer

**The 2 Station Restroom Trailer** is a great compact unit that fits well into most event space. We recommend using this size trailer perfect for events of 150 guests or less or for jobsites with 20 employees or less.

# STANDARD FEATURES

- WOMEN'S -1 toilet, 1 sink
- **MEN'S** 1 toilet, 1 urinal, 1 sink
- Onboard water tank
- · Equipped with AC/Heating
- White china toilets with foot flush
- Interior & Exterior LED Lights
- Self Leveling Stairs with Platforms & Railings
- Seamless Gel-coated Fiberglass Walls, Ceiling, and Subfloor
- Oversized Mirrors with Decorative Frames
- Stainless Steel Sinks
- Smart Touch Digital Thermostat

### **SPECIFICATIONS**

| Number of Stations | Womens - 1, Mens - 1                                              |
|--------------------|-------------------------------------------------------------------|
| Box Size           | 7' 4" × 11'                                                       |
| Length w/ tongue   | 17'                                                               |
| Width w/ Stairs    | 10' 7"                                                            |
| Height w/ AC       | 11' 4"                                                            |
| Fresh Water Tank   | 105 Gallons                                                       |
| Waste Tank         | 300 Gallons                                                       |
| Power Requirements | One dedicated 120 Volt-20 amp circuit within 100' of the trailer. |
| No. of AC Units    | 1                                                                 |