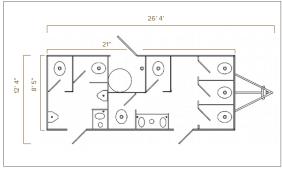

# 9 Station Restroom Trailer

**The 9 Station Restroom Trailer** is a versatile, large size restroom trailer that is equiped to handle a variety of large amounts of users for events, remodels, and temporary uses. We recommend using this size trailer for events with 400 to 900\* people or job sites with more than 50 employees.

### STANDARD FEATURES

- **WOMEN'S** 5 stalls, 2 sinks
- MEN'S -2 stalls, 2 urinals, 1 sink
- Onboard water tank
- Equipped with AC/Heating
- White china toilets with foot flush
- Interior & Exterior LED Lights
- Self Leveling Stairs with Platforms & Railings
- Seamless Gel-coated Fiberglass Walls, Ceiling, and Subfloor
- Oversized Mirrors with Decorative Frames
- Stainless Steel Sinks
- Smart Touch Digital Thermostat (x2)

### **SPECIFICATIONS**

| Number of Stations | Womens - 5, Mens - 4                                              |
|--------------------|-------------------------------------------------------------------|
| Box Size           | 8' 5" x 21"                                                       |
| Length w/ tongue   | 26' 4"                                                            |
| Width w/ Stairs    | 12' 4"                                                            |
| Height w/ AC       | 11' 10"                                                           |
| Fresh Water Tank   | 200 Gallons                                                       |
| Waste Tank         | 750 Gallons                                                       |
| Power Requirements | Two dedicated 120 Volt-20 amp circuit within 100' of the trailer. |
| No. of AC Units    | 2                                                                 |