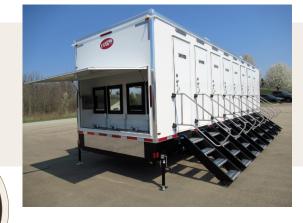

# 9 Station Restroom Trailer

**The 9 Station Restroom Trailer** is a versatile, large size restroom trailer that is equiped to handle a variety of large amounts of users for events, remodels, and temporary uses. We recommend using this size trailer for events with 400 to 900\* people or job sites with more than 50 employees.

### STANDARD FEATURES

- **WOMEN'S** 5 stalls, 2 sinks
- MEN'S -2 stalls, 2 urinals, 1 sink
- Onboard water tank
- Equipped with AC/Heating
- White china toilets with foot flush
- Interior & Exterior LED Lights
- Self Leveling Stairs with Platforms & Railings
- Seamless Gel-coated Fiberglass Walls, Ceiling, and Subfloor
- Oversized Mirrors with Decorative Frames
- Stainless Steel Sinks
- Smart Touch Digital Thermostat (x2)

### **SPECIFICATIONS**

| Number of Stations | Womens - 5, Mens - 4                                              |
|--------------------|-------------------------------------------------------------------|
| Box Size           | 8' 5" x 21"                                                       |
| Length w/ tongue   | 26' 4"                                                            |
| Width w/ Stairs    | 12' 4"                                                            |
| Height w/ AC       | 11' 10"                                                           |
| Fresh Water Tank   | 200 Gallons                                                       |
| Waste Tank         | 750 Gallons                                                       |
| Power Requirements | Two dedicated 120 Volt-20 amp circuit within 100' of the trailer. |
| No. of AC Units    | 2                                                                 |