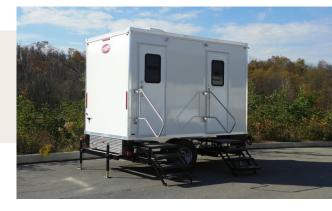

# 2 Station Luxury Restroom Trailer

**The 2 Station Restroom Trailer** is a great compact unit that fits well into most event space. We recommend using this size trailer perfect for events of 150 guests or less or for jobsites with 20 employees or less.

# STANDARD FEATURES

- WOMEN'S -1 toilet, 1 sink
- **MEN'S** 1 toilet, 1 urinal, 1 sink
- Onboard water tank
- · Equipped with AC/Heating
- White china toilets with foot flush
- Interior & Exterior LED Lights
- Self Leveling Stairs with Platforms & Railings
- Seamless Gel-coated Fiberglass Walls, Ceiling, and Subfloor
- Oversized Mirrors with Decorative Frames
- Stainless Steel Sinks
- Smart Touch Digital Thermostat