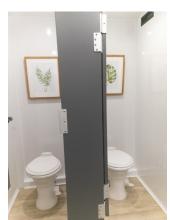

# 2 Station Luxury Restroom Trailer

**The 2 Station Restroom Trailer** is a great compact unit that fits well into most event space. We recommend using this size trailer perfect for events of 150 guests or less or for jobsites with 20 employees or less.

# STANDARD FEATURES

- WOMEN'S -1 toilet, 1 sink
- **MEN'S** 1 toilet, 1 urinal, 1 sink
- Onboard water tank
- · Equipped with AC/Heating
- White china toilets with foot flush
- Interior & Exterior LED Lights
- Self Leveling Stairs with Platforms & Railings
- Seamless Gel-coated Fiberglass Walls, Ceiling, and Subfloor
- Oversized Mirrors with Decorative Frames
- Stainless Steel Sinks
- Smart Touch Digital Thermostat