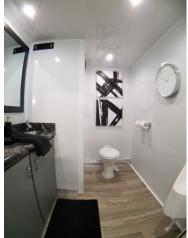

# 2 Station Luxury Restroom Trailer

**The 2 Station Restroom Trailer** is a great compact unit that fits well into most event space. We recommend using this size trailer perfect for events of 150 guests or less or for jobsites with 20 employees or less.

# STANDARD FEATURES

- WOMEN'S -1 toilet, 1 sink
- **MEN'S** 1 toilet, 1 urinal, 1 sink
- Onboard water tank
- · Equipped with AC/Heating
- White china toilets with foot flush
- Interior & Exterior LED Lights
- Self Leveling Stairs with Platforms & Railings
- Seamless Gel-coated Fiberglass Walls, Ceiling, and Subfloor
- Oversized Mirrors with Decorative Frames
- Stainless Steel Sinks
- Smart Touch Digital Thermostat