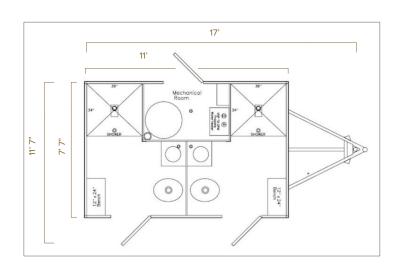

# 2 Station Shower & Restroom Combo

**The 2 Station Restroom & Shower Combo Trailer** is a great compact unit that fits well into most event spaces. We recommend using this size trailer for events with 150 people or less. This trailer is a great option for worksites, schools, and remodels. Ideal for jobsites with 20 employees or less.

# STANDARD FEATURES

- Each Private Bathroom has 1 toilet, 1 sink, 1 shower
- Equipped with AC/Heating
- White china toilets with foot flush
- Interior & Exterior LED Lights
- Hot and cold water controls
- Shower heads metered to 1.5 gpm
- Seamless Gel-coated Fiberglass Walls, Ceiling, and Subfloor
- Oversized Mirrors with Decorative Frames
- Stainless Steel Sinks
- Smart Touch Digital Thermostat

SPECIFICATIONS

Ask about our SPECIAL RATES

for weekday

& long term

rentals!

| Number of Stations | 2                                    |
|--------------------|--------------------------------------|
| Box Size           | 7' 7" × 11'                          |
| Length w/ tongue   | 17'                                  |
| Width w/ Stairs    | 11' 7"                               |
| Fresh Water Tank   | 105 Gallons                          |
| Waste Tank         | 300 Gallons                          |
| Power Requirements | 2 dedicated 120 Volt-20 amp circuits |
| No. of AC Units    | 1                                    |