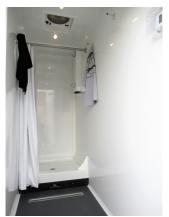

# **ADA Shower & Restroom Combo**

**ADA Shower & Restroom Combo** is is a great solution to make sure your site fulfills the needs/requirements for ADA users. This trailer is compact and private. The unit meets ADA requirements for both shower and toilet needs. This trailer selection is popular for homeless outreach and elderly centers.

### STANDARD FEATURES

- Equipped with AC/Heating
- Designed to be lowered during install to shorten length of ramp
- Self-contained, easy to deploy ramp, sets up quickly
- ADA China toilet with handle bars
- ADA Shower with seat and wand
- ADA Sink
- Hot and cold water controls
- Shower heads metered to 1.5 gpm
- Large vanity
- Seamless Gel-coated Fiberglass Walls, Ceiling, and Subfloor
- Smart Touch Digital Thermostat

For information on how to reserve this trailer visit theLavatory.com

California Locations - Arizona - (602) 598-1331 (559) 382-0982 & (209) 202-3741 Utah - (801) 735-3009

| Number of Stations | 1                                    |
|--------------------|--------------------------------------|
| Box Size           | 8' 5" x 14.5'                        |
| Length w/ tongue   | 25'                                  |
| Width w/ Stairs    | 13' 6"                               |
| Fresh Water Tank   | 105 Gallons                          |
| Waste Tank         | 300 Gallons                          |
| Power Requirements | 2 dedicated 120 Volt-20 amp circuits |
| No. of AC Units    | 1                                    |