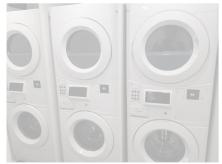

# 8 Station Laundry Trailer

**The 8 Station Laundry Trailer** is designed to give end users the ability to easily do laundry anywhere, any time, and under nearly any circumstance. Mobile laundry trailers are an excellent resource in a diverse number of industries including disaster relief, oil and gas fields, mining, homeless outreach, special events, and many other instances where quick mobile laundry deployment is needed. The Lavatory mobile laundry units are durable, low maintenance, and end user friendly.

### STANDARD FEATURES

- 8 industrial Whirlpool washer and dryers
- Full range of wash and dry cycles
- Large basin sink
- Folding table
- LED light & HVAC

# **SPECIFICATIONS**

| Number of Stations | 8 Washers, 8 Dryers                              |
|--------------------|--------------------------------------------------|
| Box Size           | 8' 5" x 21'                                      |
| Length w/ tongue   | 26' 4"                                           |
| Width w/ Stairs    | 12' 4"                                           |
| Waste Tank         | 750 Gallons                                      |
| Power Requirements | 2 dedicated 50 Amp – 240<br>Volt-20 amp circuits |
| No. of AC Units    | 2                                                |