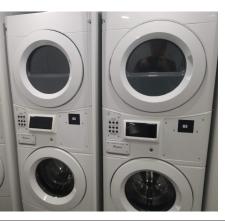

# 8 Station Laundry Trailer

**The 8 Station Laundry Trailer** is designed to give end users the ability to easily do laundry anywhere, any time, and under nearly any circumstance. Mobile laundry trailers are an excellent resource in a diverse number of industries including disaster relief, oil and gas fields, mining, homeless outreach, special events, and many other instances where quick mobile laundry deployment is needed. The Lavatory mobile laundry units are durable, low maintenance, and end user friendly.

### STANDARD FEATURES

- 8 industrial Whirlpool washer and dryers
- Full range of wash and dry cycles
- Large basin sink
- Folding table
- LED light & HVAC

# **SPECIFICATIONS**

| Number of Stations | 8 Washers, 8 Dryers                              |
|--------------------|--------------------------------------------------|
| Box Size           | 8' 5" x 21'                                      |
| Length w/ tongue   | 26' 4"                                           |
| Width w/ Stairs    | 12' 4"                                           |
| Waste Tank         | 750 Gallons                                      |
| Power Requirements | 2 dedicated 50 Amp – 240<br>Volt-20 amp circuits |
| No. of AC Units    | 2                                                |