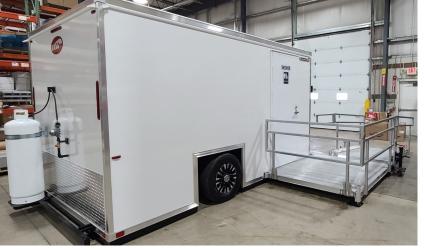

# **ADA Shower & Restroom Combo**

**ADA Shower & Restroom Combo** is is a great solution to make sure your site fulfills the needs/requirements for ADA users. This trailer is compact and private. The unit meets ADA requirements for both shower and toilet needs. This trailer selection is popular for homeless outreach and elderly centers.

### STANDARD FEATURES

- Equipped with AC/Heating
- Designed to be lowered during install to shorten length of ramp
- Self-contained, easy to deploy ramp, sets up quickly
- ADA China toilet with handle bars
- ADA Shower with seat and wand
- ADA Sink
- Hot and cold water controls
- Shower heads metered to 1.5 gpm
- Large vanity
- Seamless Gel-coated Fiberglass Walls, Ceiling, and Subfloor
- Smart Touch Digital Thermostat

For information on how to reserve this trailer visit theLavatory.com

California Locations - Arizona - (602) 598-1331 (559) 382-0982 & (209) 202-3741 Utah - (801) 735-3009

| Number of Stations | 1                                    |
|--------------------|--------------------------------------|
| Box Size           | 8' 5" x 14.5'                        |
| Length w/ tongue   | 25'                                  |
| Width w/ Stairs    | 13' 6"                               |
| Fresh Water Tank   | 105 Gallons                          |
| Waste Tank         | 300 Gallons                          |
| Power Requirements | 2 dedicated 120 Volt-20 amp circuits |
| No. of AC Units    | 1                                    |