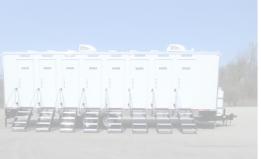

# 2 Station Luxury Restroom Trailer

**The 2 Station Restroom Trailer** is a great compact unit that fits well into most event space. We recommend using this size trailer perfect for events of 150 guests or less or for jobsites with 20 employees or less.

# STANDARD FEATURES

- WOMEN'S -1 toilet, 1 sink
- **MEN'S** 1 toilet, 1 urinal, 1 sink
- Onboard water tank
- · Equipped with AC/Heating
- White china toilets with foot flush
- Interior & Exterior LED Lights
- Self Leveling Stairs with Platforms & Railings
- Seamless Gel-coated Fiberglass Walls, Ceiling, and Subfloor
- Oversized Mirrors with Decorative Frames
- Stainless Steel Sinks
- Smart Touch Digital Thermostat

### **SPECIFICATIONS**

| Number of Stations | Womens - 1, Mens - 1                                              |
|--------------------|-------------------------------------------------------------------|
| Box Size           | 7' 4" × 11'                                                       |
| Length w/ tongue   | 17'                                                               |
| Width w/ Stairs    | 10' 7"                                                            |
| Height w/ AC       | 11' 4"                                                            |
| Fresh Water Tank   | 105 Gallons                                                       |
| Waste Tank         | 300 Gallons                                                       |
| Power Requirements | One dedicated 120 Volt-20 amp circuit within 100' of the trailer. |
| No. of AC Units    | 1                                                                 |