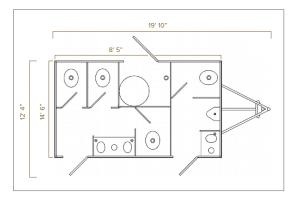

# **5 Station Luxury Restroom Trailer**

The 5 Station Restroom Trailer is by far our most popular restroom trailer. Compact while still offering 5 stations makes it small enough to fit into small event spaces with the capacity to handle larger crowds. We recommend using this size trailer for events with 200-500\* people or job sites with 20-50 employees.

### Ask about our STANDARD FEATURES SPECIAL RATES

- WOMEN'S 3 stalls, 2 sinks
- MEN'S 1 stall, 1 urinal, 1 sink
- Equipped with AC/Heating
- On Board Water Tanks
- Fully Stocked with Supplies
- Interior & Exterior LED Lights
- Self Leveling Stairs with Platforms & Railings
- Seamless Gel-coated Fiberglass Walls, Ceiling, and Subfloor
- Oversized Mirrors with Decorative Frames
- Stainless Steel Sinks
- Smart Touch Digital Thermostat

for weekday

& long term

rentals!

| Number of Stations | Womens - 3, Mens - 2                                              |
|--------------------|-------------------------------------------------------------------|
| Box Size           | 14'6" x 8' 5"                                                     |
| Length w/ tongue   | 19'10"                                                            |
| Width w/ Stairs    | 12'4"                                                             |
| Height w/ AC       | 11'7"                                                             |
| Fresh Water Tank   | 200 Gallons                                                       |
| Waste Tank         | 520 Gallons                                                       |
| Power Requirements | One dedicated 120 Volt-20 amp circuit within 100' of the trailer. |
| No. of AC Units    | 1                                                                 |