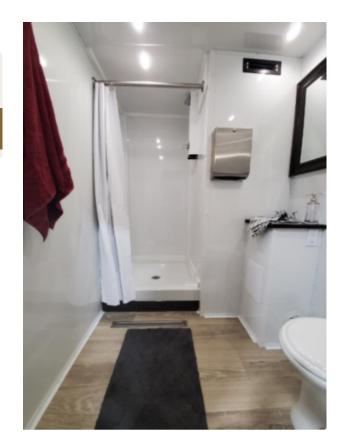

# 2 Station Shower & Restroom Combo

**The 2 Station Restroom & Shower Combo Trailer** is a great compact unit that fits well into most event spaces. We recommend using this size trailer for events with 150 people or less. This trailer is a great option for worksites, schools, and remodels. Ideal for jobsites with 20 employees or less.

# STANDARD FEATURES

- Each Private Bathroom has 1 toilet, 1 sink, 1 shower
- Equipped with AC/Heating
- White china toilets with foot flush
- Interior & Exterior LED Lights
- Hot and cold water controls
- Shower heads metered to 1.5 gpm
- Seamless Gel-coated Fiberglass Walls, Ceiling, and Subfloor
- Oversized Mirrors with Decorative Frames
- Stainless Steel Sinks
- Smart Touch Digital Thermostat