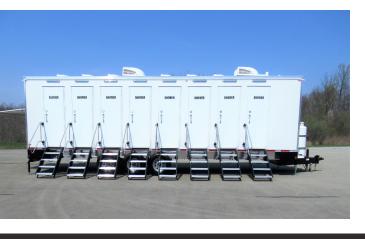

# **8 Station Private Shower Trailer**

The 8 Station Private Shower Trailer contains 8 private shower cabins which allows personal security and easy cleaning compared to most shower trailers. The unit is also equipped with 4 community sink hand washing stations on the exterior of the trailer. Useful for festivals, disaster relief, homeless camps, and other temporary sites.

### STANDARD FEATURES

- 8 Completely private rooms
- Hot and cold water controls
- Shower heads metered to 1.5 gpm
- Can be connected to onsite septic
- CAL Fire approved
- Equipped with AC/Heating
- Seamless Gel-coated Fiberglass Walls, Ceiling, and Subfloor
- Smart Touch Digital Thermostat (x2)

### **SPECIFICATIONS**

| Number of Stations | 8 Private cabins + exterior<br>4 sink hand wash station |
|--------------------|---------------------------------------------------------|
| Box Size           | 8' 5" x 29'                                             |
| Length w/ tongue   | 35'                                                     |
| Width w/ Stairs    | 12' 4"                                                  |
| Height w/ AC       | 11' 10"                                                 |
| Onboard water tank | 200 Gallons                                             |
| Waste Tank         | 950 Gallons                                             |
| Power Requirements | One 50amp 220V circuit within 100' of the trailer.      |
| No. of AC Units    | 2                                                       |