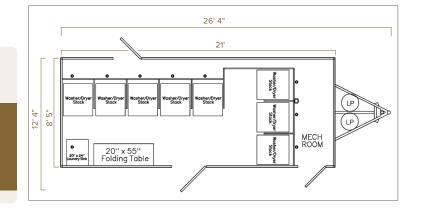

# **SPECIFICATIONS**

| Number of Stations | 8 Washers, 8 Dryers                              |
|--------------------|--------------------------------------------------|
| Box Size           | 8' 5" x 21'                                      |
| Length w/ tongue   | 26' 4"                                           |
| Width w/ Stairs    | 12' 4"                                           |
| Waste Tank         | 750 Gallons                                      |
| Power Requirements | 2 dedicated 50 Amp – 240<br>Volt-20 amp circuits |
| No. of AC Units    | 2                                                |