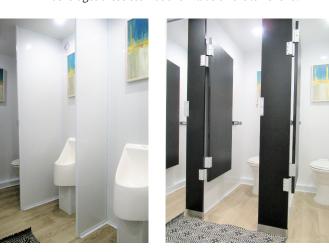

# **5 Station Luxury Restroom Trailer**

The 5 Station Restroom Trailer is by far our most popular restroom trailer. Compact while still offering 5 stations makes it small enough to fit into small event spaces with the capacity to handle larger crowds. We recommend using this size trailer for events with 200-500\* people or job sites with 20-50 employees.

### Ask about our STANDARD FEATURES SPECIAL RATES

- WOMEN'S 3 stalls, 2 sinks
- MEN'S 1 stall, 1 urinal, 1 sink
- Equipped with AC/Heating
- On Board Water Tanks
- Fully Stocked with Supplies
- Interior & Exterior LED Lights
- Self Leveling Stairs with Platforms & Railings
- Seamless Gel-coated Fiberglass Walls, Ceiling, and Subfloor
- Oversized Mirrors with Decorative Frames
- Stainless Steel Sinks
- Smart Touch Digital Thermostat