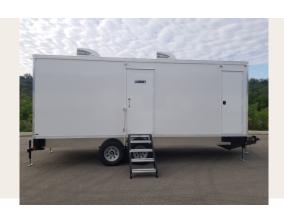

# 8 Station Laundry Trailer

**The 8 Station Laundry Trailer** is designed to give end users the ability to easily do laundry anywhere, any time, and under nearly any circumstance. Mobile laundry trailers are an excellent resource in a diverse number of industries including disaster relief, oil and gas fields, mining, homeless outreach, special events, and many other instances where quick mobile laundry deployment is needed. The Lavatory mobile laundry units are durable, low maintenance, and end user friendly.