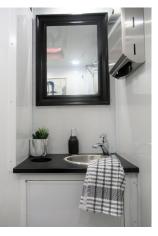

# 2 Station Luxury Restroom Trailer

**The 2 Station Restroom Trailer** is a great compact unit that fits well into most event space. We recommend using this size trailer perfect for events of 150 guests or less or for jobsites with 20 employees or less.

# STANDARD FEATURES

- WOMEN'S -1 toilet, 1 sink
- **MEN'S** 1 toilet, 1 urinal, 1 sink
- Onboard water tank
- · Equipped with AC/Heating
- White china toilets with foot flush
- Interior & Exterior LED Lights
- Self Leveling Stairs with Platforms & Railings
- Seamless Gel-coated Fiberglass Walls, Ceiling, and Subfloor
- Oversized Mirrors with Decorative Frames
- Stainless Steel Sinks
- Smart Touch Digital Thermostat