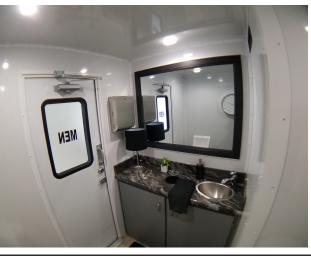

# 2 Station Luxury Restroom Trailer

**The 2 Station Restroom Trailer** is a great compact unit that fits well into most event space. We recommend using this size trailer perfect for events of 150 guests or less or for jobsites with 20 employees or less.

# STANDARD FEATURES

- WOMEN'S -1 toilet, 1 sink
- **MEN'S** 1 toilet, 1 urinal, 1 sink
- Onboard water tank
- · Equipped with AC/Heating
- White china toilets with foot flush
- Interior & Exterior LED Lights
- Self Leveling Stairs with Platforms & Railings
- Seamless Gel-coated Fiberglass Walls, Ceiling, and Subfloor
- Oversized Mirrors with Decorative Frames
- Stainless Steel Sinks
- Smart Touch Digital Thermostat