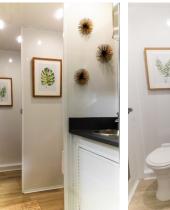

# 2 Station Luxury Restroom Trailer

**The 2 Station Restroom Trailer** is a great compact unit that fits well into most event space. We recommend using this size trailer perfect for events of 150 guests or less or for jobsites with 20 employees or less.

# STANDARD FEATURES

- WOMEN'S -1 toilet, 1 sink
- **MEN'S** 1 toilet, 1 urinal, 1 sink
- Onboard water tank
- · Equipped with AC/Heating
- White china toilets with foot flush
- Interior & Exterior LED Lights
- Self Leveling Stairs with Platforms & Railings
- Seamless Gel-coated Fiberglass Walls, Ceiling, and Subfloor
- Oversized Mirrors with Decorative Frames
- Stainless Steel Sinks
- Smart Touch Digital Thermostat