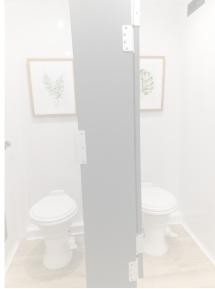

# **5 Station Luxury Restroom Trailer**

The 5 Station Restroom Trailer is by far our most popular restroom trailer. Compact while still offering 5 stations makes it small enough to fit into small event spaces with the capacity to handle larger crowds. We recommend using this size trailer for events with 200-500\* people or job sites with 20-50 employees.

### Ask about our STANDARD FEATURES SPECIAL RATES

- WOMEN'S 3 stalls, 2 sinks
- MEN'S 1 stall, 1 urinal, 1 sink
- Equipped with AC/Heating
- On Board Water Tanks
- Fully Stocked with Supplies
- Interior & Exterior LED Lights
- Self Leveling Stairs with Platforms & Railings
- Seamless Gel-coated Fiberglass Walls, Ceiling, and Subfloor
- Oversized Mirrors with Decorative Frames
- Stainless Steel Sinks
- Smart Touch Digital Thermostat