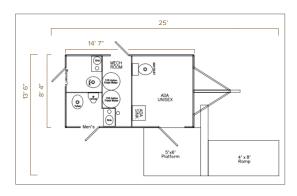

# ADA + 2 Restroom Trailer

**The ADA + 2 Restroom Trailer** is designed specifically to meet the Americans with Disabilities Act, with ease of access for individuals in a wheelchair or elderly end users. We recommend using this size trailer for events with 200 people or less. Great for job sites up to 30 employees.

# **SPECIFICATIONS**

| Number of Stations    | Womens - 1, Mens - 1,<br>ADA Unisex 1                                   |
|-----------------------|-------------------------------------------------------------------------|
| Box Size              | 8' 4" x 14' 7"                                                          |
| Length w/ Ramp in Use | 25'                                                                     |
| Width w/ Ramp in Use  | 13' 6"                                                                  |
| Height w/ AC          | 12' 6"                                                                  |
| Fresh Water Tank      | 210 Gallons                                                             |
| Waste Tank            | 300 Gallons                                                             |
| Power Requirements    | Two dedicated 120<br>Volt-20 amp circuit within<br>100' of the trailer. |
| No. of AC Units       | 1                                                                       |